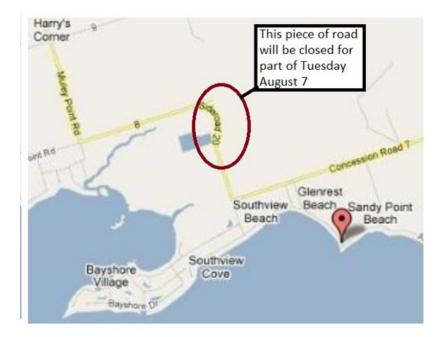

## 12. Sideroad 20 (Concession Road 7 to Concession Road 8)

The cross culvert on Sideroad 20 north of Concession Road 7 is scheduled to be replaced August 7, 2018. There will be no through access from 7:00 a.m. until complete. The approximate time for reopening Sideroad 20 on Tuesday August 7, 2018 is 5:00 p.m., weather permitting. Reopening will be advertised through our Everbridge system. Bayshore and area residents will have access via Concession Road 7 only during this closure. Concession Road 8 residents will have access via Muley Point Road.